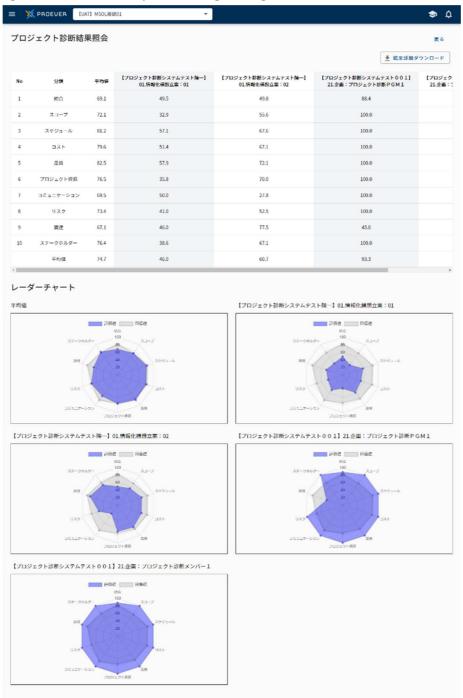

PROEVER's project diagnosis features allow you to visualize your project management maturity and compare it with ideal values to identify the areas that should be improved.

The diagnosis items are based on MSOL's onsite project know-how and perspectives that have led to successful projects, and are installed as standard. It is also possible to customize it for each client. We plan to release project success rate prediction, project review and member skills check features in the future.

### Diagnosis Results Comparison Page image