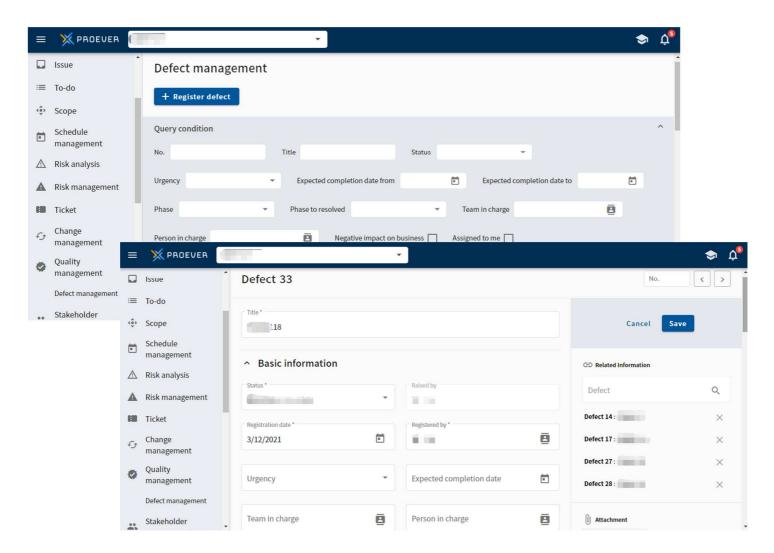

## Management Solutions co.,ltd. < Public Relations Team >

In a project to create a new product, it is essential to visualize and analyze the quality status. We have extracted the elements and perspectives necessary for successful defect management from the know-how we have accumulated from the many projects we have supported, and included them in PROEVER as standard templates. It can be used by those who do not have much experience in quality analysis and quality improvement.

By using this function, it can be accurately seen a series of actions from the occurrence to the resolution of defects (failures and bugs) that occur in the testing phase or after release. In addition, by adding information necessary for quality evaluation such as the location, cause of occurrence and incorporation, the quality status can be understood immediately and it accelerates decision making.

### Management Solutions co.,ltd. < Public Relations Team >

[ Quality/Defect management screen image ]