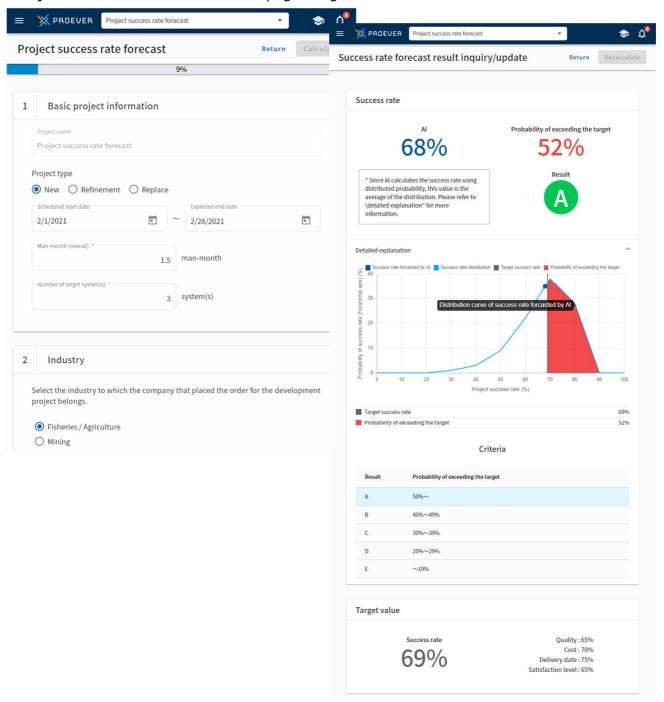

As a company specializing in project management, we have led many large-scale projects to success. Based on data from these project management cases, we have developed an AI that analyzes and models the elements necessary for success. We have introduced that AI into this service. Projects that fail to reach their goals often have problems from the start, so by inputting information at the start of the project and calculating the predicted success rate, potential problems can be identified and used to make improvements after the start.

## Management Solutions co.,ltd. < Public Relations Team >

PROEVER will release new features such as project review and human resource skills check in the future.

For more information: https://www.msols.com/en/business/software/contact/ Project success rate forecast results page image